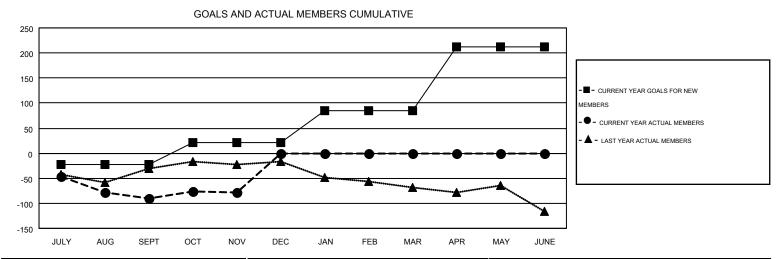

|               |                  | Clubs             | Members               |                  |               |                    |                                        |                    |
|---------------|------------------|-------------------|-----------------------|------------------|---------------|--------------------|----------------------------------------|--------------------|
|               | RESU             | LTS FOR 2015-2016 | RESULTS FOR 2015-2016 |                  |               |                    |                                        |                    |
| QUARTER       | NEW CLUB<br>GOAL | NEW CLUBS         | DROPPED<br>CLUBS      | NET<br>GAIN/LOSS | QUARTER       | NEW MEMBER<br>GOAL | CHARTER AND<br>NEW<br>MEMBERS<br>ADDED | DROPPED<br>MEMBERS |
| JULY/AUG/SEPT | 0                | 0                 | 1                     | -1               | JULY/AUG/SEPT | -22                | 84                                     | 174                |
| OCT/NOV/DEC   | 1                | 1                 | 0                     | 1                | OCT/NOV/DEC   | 43                 | 65                                     | 53                 |
| JAN/FEB/MAR   | 2                | 0                 | 0                     | 0                | JAN/FEB/MAR   | 63                 | 0                                      | 0                  |
| APR/MAY/JUNE  | 3                | 0                 | 0                     | 0                | APR/MAY/JUNE  | 129                | 0                                      | 0                  |
|               |                  |                   |                       |                  |               |                    |                                        |                    |